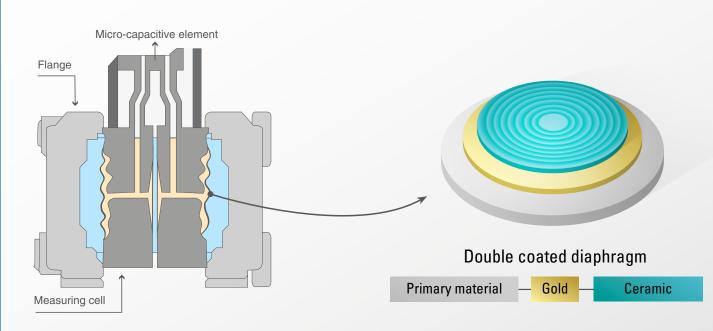

## How to prevent hydrogen from penetrating the transmitter diaphragms?

#### Fuji Electric's developed a unique hydro coating:

- Provides excellent protection against hydrogen permeation
- Minimises the generation of H+ ions and electrons from the galvanic reaction
- Allows accurate measurement over time