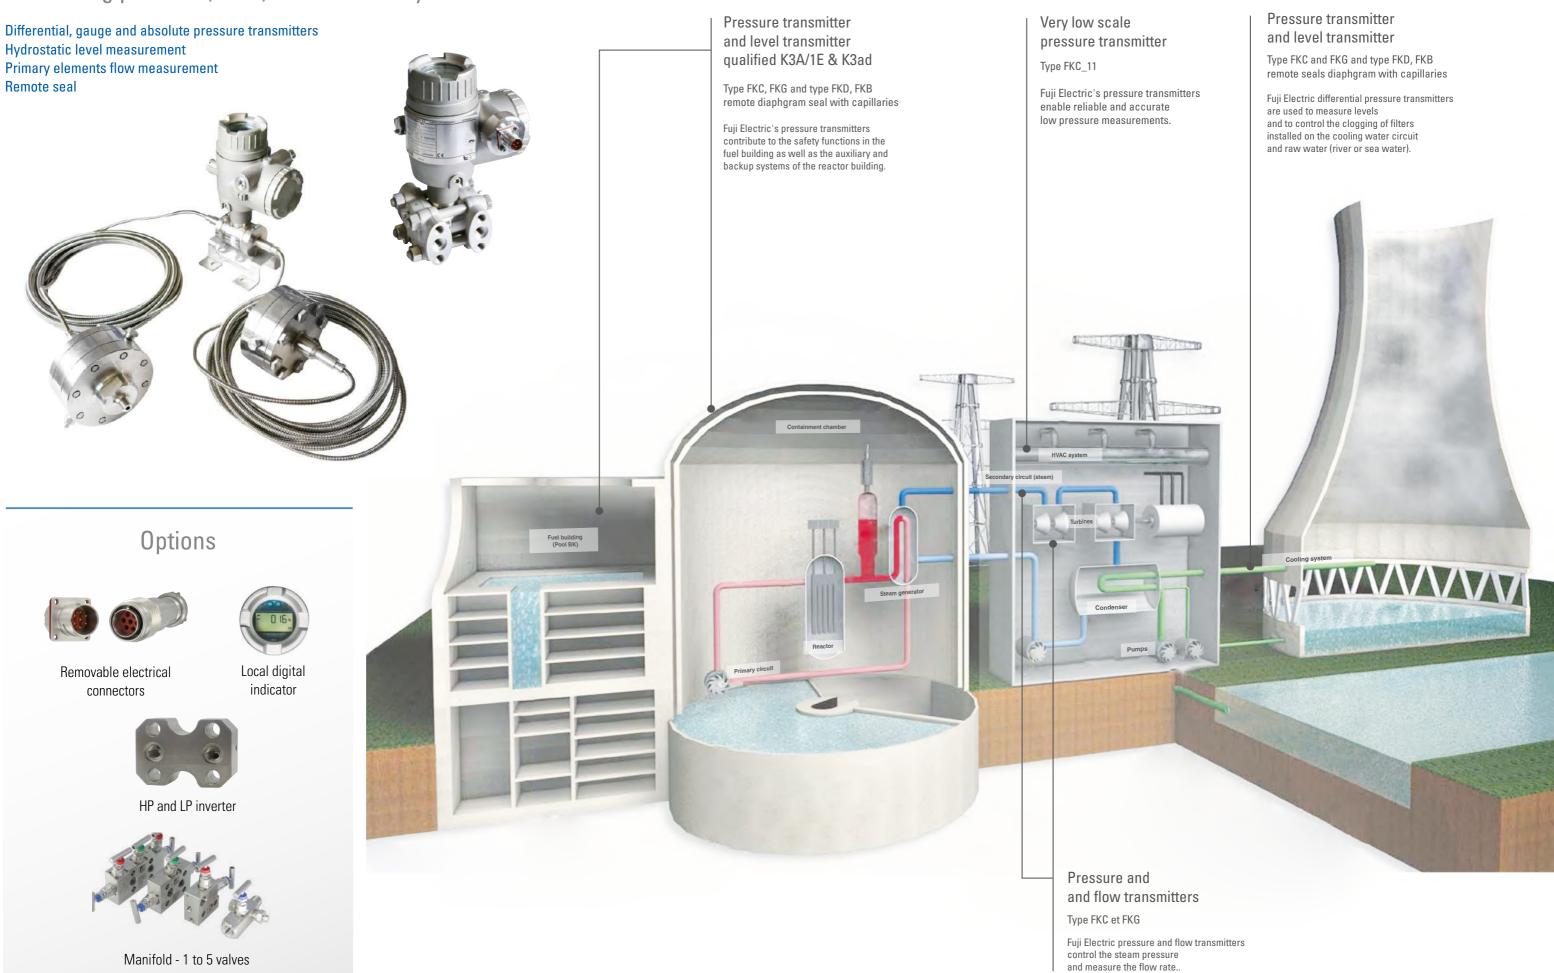

We supply differential, absolute and gauge pressure transmitters to nuclear power plants and nuclear research centres around the world.

### **Pressure transmitters**

#### Measuring pressure, flow, level or density