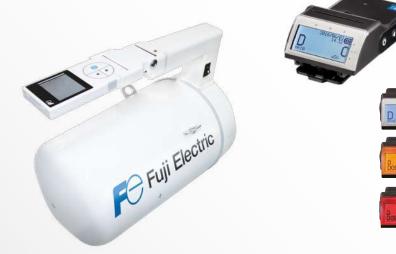

### **Radiation monitoring**

#### Assure workers safety

Neutron survey meter Electronic personal dosimeters