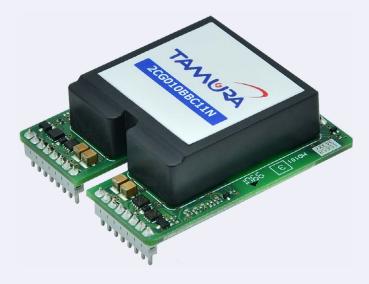

## **Tamura Gate Driver Features**

Renowned for performance and reliability, Tamura gate drivers deliver several benefits.

- Low stray capacitance ensures low noise at high frequencies
- Wider input voltage supports 24V systems with high output accuracy
- **High-power DC-DC converter** for high frequency and large capacity
- **High-speed response and accuracy** with parallel drive available
- Various protections for improved reliability