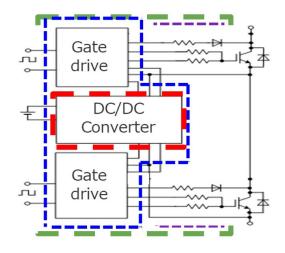

## **Optimized Gate Driver for Fuji Electric IGBT Modules**

Tamura gate drivers are engineered to provide exceptional connectivity between low-voltage controllers and Fuji Electric high-voltage power modules.

## **Tamura Gate Driver Features**

Renowned for performance and reliability, Tamura gate drivers deliver several benefits.

- Low stray capacitance ensures low noise at high frequencies
- Wider input voltage supports 24V systems with high output accuracy
- **High-power DC-DC converter** for high frequency and large capacity
- **High-speed response and accuracy** with parallel drive available
- Various protections for improved reliability