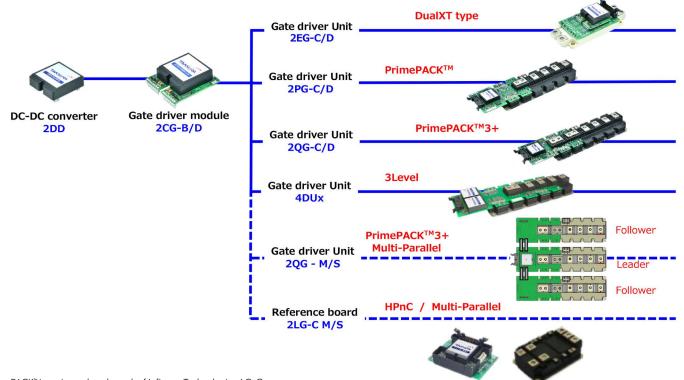

| Fuji Electric IGBT Modules           | Gate Driver Unit  | Gate Driver Module | DC-DC Converter | <b>Evaluation Board</b> |
|--------------------------------------|-------------------|--------------------|-----------------|-------------------------|
| 2 Pack 62mm<br>IGBT Module           |                   |                    |                 |                         |
| Dual XT                              |                   |                    |                 |                         |
| PrimePack™                           |                   |                    |                 |                         |
| 3-Level IGBT Modules                 |                   |                    |                 |                         |
| High-Performance<br>nect Core (HPnC) | Under Development |                    |                 |                         |