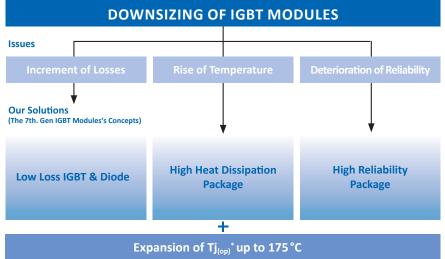

## The 7th Generation Module's Concept

- Improved switching performance
- Reduced on-state voltage
- Enhanced power cycling capability
- Increased output power
- Tj(op), max=175°C
- Expanded current ratings
- High performance DCB substrates

\*Tj(op): continous operating junction temperature

| Line-up Plan                                                                                                                                                                                                                                                                                                                                                                                                                                                                                                                                                                                                                                                                                                                                                                                                                                                                                                                                                                                                                                                                                                                                                                                                                                                                                                                                                                                                                                                                                                                                                                                                                                                                                                                                                                                                                                                                                                                                                                                                                                                                                                                   |               |                |  |
|--------------------------------------------------------------------------------------------------------------------------------------------------------------------------------------------------------------------------------------------------------------------------------------------------------------------------------------------------------------------------------------------------------------------------------------------------------------------------------------------------------------------------------------------------------------------------------------------------------------------------------------------------------------------------------------------------------------------------------------------------------------------------------------------------------------------------------------------------------------------------------------------------------------------------------------------------------------------------------------------------------------------------------------------------------------------------------------------------------------------------------------------------------------------------------------------------------------------------------------------------------------------------------------------------------------------------------------------------------------------------------------------------------------------------------------------------------------------------------------------------------------------------------------------------------------------------------------------------------------------------------------------------------------------------------------------------------------------------------------------------------------------------------------------------------------------------------------------------------------------------------------------------------------------------------------------------------------------------------------------------------------------------------------------------------------------------------------------------------------------------------|---------------|----------------|--|
| Thermistor Control of the Control of | 650 V         | 10 A – 50 A    |  |
|                                                                                                                                                                                                                                                                                                                                                                                                                                                                                                                                                                                                                                                                                                                                                                                                                                                                                                                                                                                                                                                                                                                                                                                                                                                                                                                                                                                                                                                                                                                                                                                                                                                                                                                                                                                                                                                                                                                                                                                                                                                                                                                                | 1200 V        | 10 A – 50 A    |  |
| Themistor of the old o | 650 V         | 50 A – 200 A   |  |
|                                                                                                                                                                                                                                                                                                                                                                                                                                                                                                                                                                                                                                                                                                                                                                                                                                                                                                                                                                                                                                                                                                                                                                                                                                                                                                                                                                                                                                                                                                                                                                                                                                                                                                                                                                                                                                                                                                                                                                                                                                                                                                                                | 1200 V        | 50 A – 200 A   |  |
| 7th Generation Power N<br>DualXT                                                                                                                                                                                                                                                                                                                                                                                                                                                                                                                                                                                                                                                                                                                                                                                                                                                                                                                                                                                                                                                                                                                                                                                                                                                                                                                                                                                                                                                                                                                                                                                                                                                                                                                                                                                                                                                                                                                                                                                                                                                                                               | fodules 650 V | 150 A – 600 A  |  |
|                                                                                                                                                                                                                                                                                                                                                                                                                                                                                                                                                                                                                                                                                                                                                                                                                                                                                                                                                                                                                                                                                                                                                                                                                                                                                                                                                                                                                                                                                                                                                                                                                                                                                                                                                                                                                                                                                                                                                                                                                                                                                                                                | 1200 V        | 100 A - 800 A  |  |
|                                                                                                                                                                                                                                                                                                                                                                                                                                                                                                                                                                                                                                                                                                                                                                                                                                                                                                                                                                                                                                                                                                                                                                                                                                                                                                                                                                                                                                                                                                                                                                                                                                                                                                                                                                                                                                                                                                                                                                                                                                                                                                                                | 1700 V        | 75 A – 600 A   |  |
|                                                                                                                                                                                                                                                                                                                                                                                                                                                                                                                                                                                                                                                                                                                                                                                                                                                                                                                                                                                                                                                                                                                                                                                                                                                                                                                                                                                                                                                                                                                                                                                                                                                                                                                                                                                                                                                                                                                                                                                                                                                                                                                                | 3300 V        | 450 A – 1500 A |  |